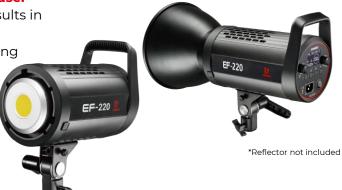

## EF-220 LED Light

## The JINBEI LED permanent light for every use.

- 200 Watts light output for professional results in any scenario
- Color temperature of 5,500K, color rendering index of 97 and TLCI of 98

GET IT ON Google Play

• Active fan cooling

Available on the App Store

| Technical Data                                                                |                                                          |
|-------------------------------------------------------------------------------|----------------------------------------------------------|
| Number of LEDs                                                                | 1, COB-LED                                               |
| Power                                                                         | Input: 260 Watt   Output: 220 Watt                       |
| Energy efficiency class (EU 2017/1369)                                        | F                                                        |
| EU energy efficiency class spectrum (EU 2017/1369)                            | A – G                                                    |
| Color temperature                                                             | 5,500K                                                   |
| Color rendering index (CRI)   Television<br>Lighting Consistency Index (TLCI) | 97   98                                                  |
| TLMF                                                                          | TM-30Rf=95, TM-30Rg=102                                  |
| SSI                                                                           | 77                                                       |
| CQS                                                                           | 96.8                                                     |
| Flicker-free up to x FPS                                                      | Flicker-free up to 20.000 frames per second              |
| DMX                                                                           | No                                                       |
| Power adjustment                                                              | 0-100%, in 1%-Steps                                      |
| Illuminance                                                                   | 5,500K: 0.5m 31,300 Lux; 1m 8,410 Lux; 1.5m 4,120<br>Lux |
| Light effects                                                                 | 9                                                        |
| Bowens S-type mount                                                           | Yes                                                      |
| Channels   Groups                                                             | 32   16                                                  |
| Remote control                                                                | 2,4 GHz, Bluetooth (App)                                 |
| Bluetooth®* version                                                           | 5.0                                                      |
| Radio frequency band                                                          | 2.402-2.482                                              |
| Transmission power maximum                                                    | 6 dBm                                                    |
| Battery operation   Battery running time                                      | No Battery operation                                     |
| Power supply                                                                  | Input: AC 100 - 240 V; 50/60 Hz;                         |
| Volume cooling fan                                                            | <30db                                                    |
| Connections                                                                   | Light stand connection, Bowens S-Type connection         |
| Dimensions (L x W x H)   Weight                                               | 28 x 13,5 x 23 cm   2.2 kg                               |